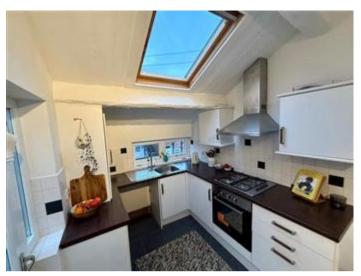

### **DESCRIPTION**

This two bedroom flat is neutrally decorated and boasts a number of enticing features. The property consists of a living room, two bedrooms, fitted kitchen and good size bathroom. Externally there is on street parking to front and a private yard to rear.