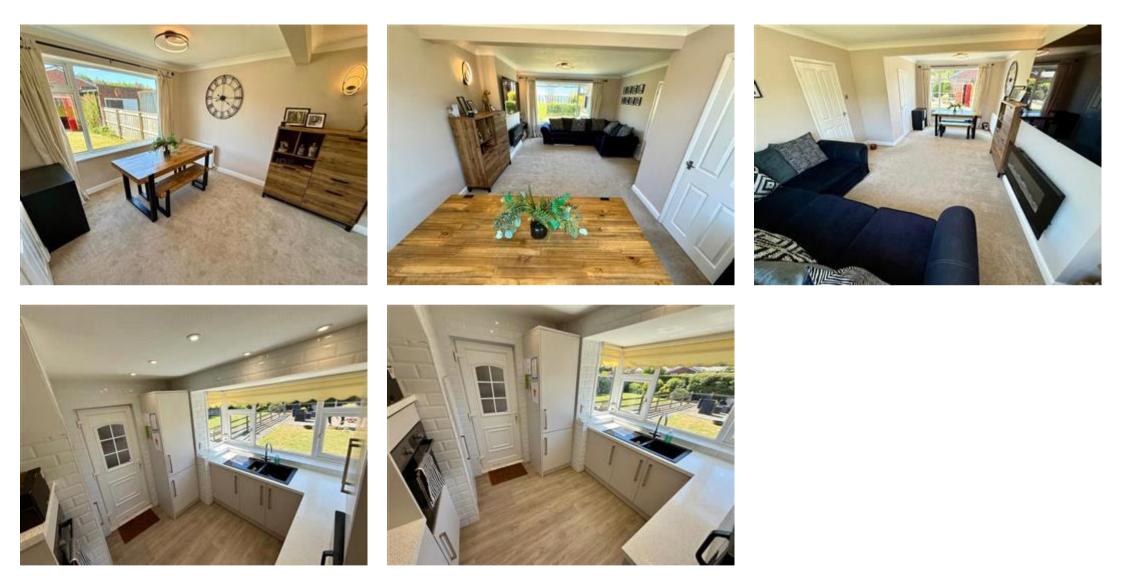

Briefly comprising of an Entrance Hall with stairs to the first floor. Doorway to

open plan Lounge/ Dining Room and Doorway to modern recently fitted kitchen with access to the rear garden.

First floor benefits from three Bedrooms and recently fitted modern family bathroom.