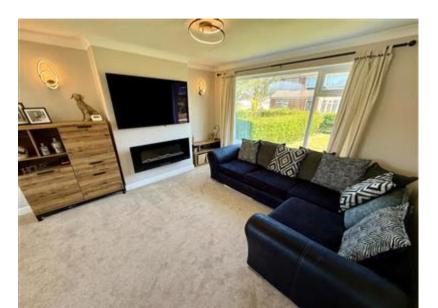

Briefly comprising of an Entrance Hall with stairs to the first floor. Doorway to

open plan Lounge/ Dining Room and Doorway to modern recently fitted kitchen with access to the rear garden.

First floor benefits from three Bedrooms and recently fitted modern family bathroom.